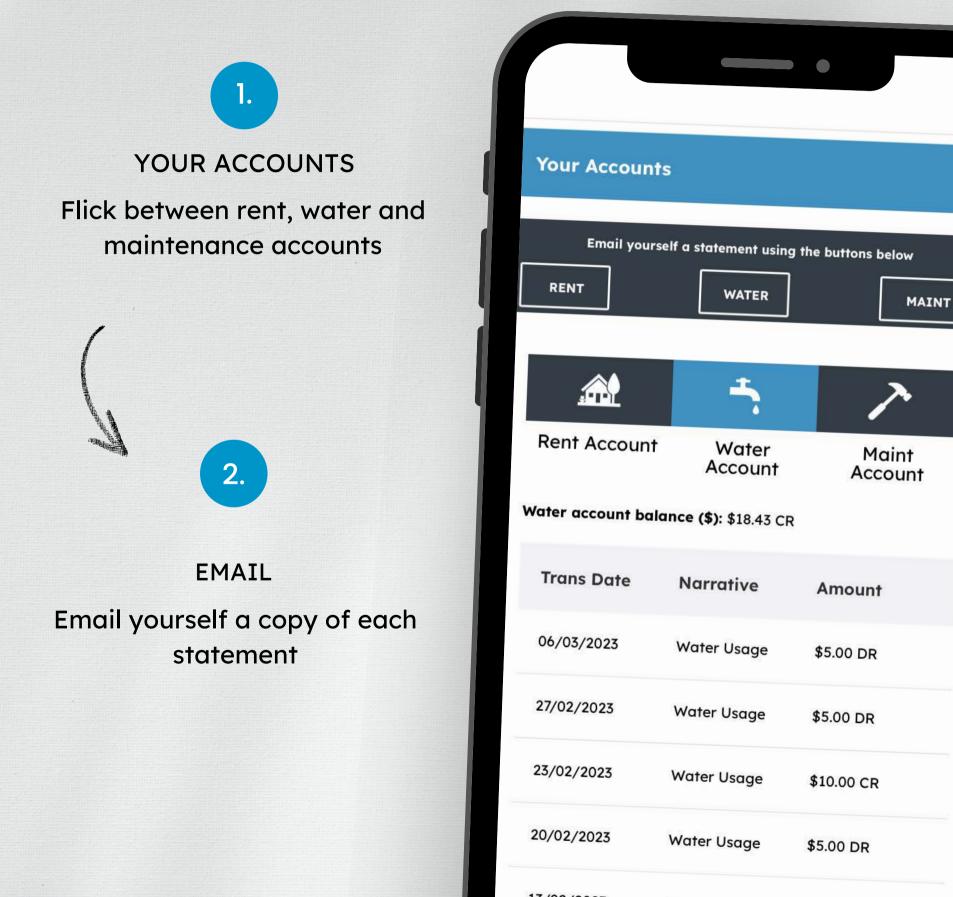

|
| Mobile N   | umber:               |                   |                |
| Rent Paid  | to Date: 07-A        | pr-2023           |                |
| Arrears St | <b>atus:</b> Advance |                   |                |
| Weekly Re  | ent Charge (\$)      | : 129.10          |                |
| Rent Balar | nce (\$): \$483.3    | 5 CR              |                |
|            | ance (\$): \$18.4    |                   |                |
| Maint Bala | nce (\$): \$1290     | .38 DR            |                |
|            |                      |                   |                |
| \$         | ×                    |                   |                |
| Accounts   | Request<br>Repair    | Online<br>Payment | Other<br>Forms |

## MYBRIDGE TENANT PORTAL ACCOUNT SCREENS



## MYBRIDGE TENANT PORTAL





2.

**RECEIVE COPIES** 

Completed forms send to Bridge automatically and receive a copy to your email



Application for a Pet