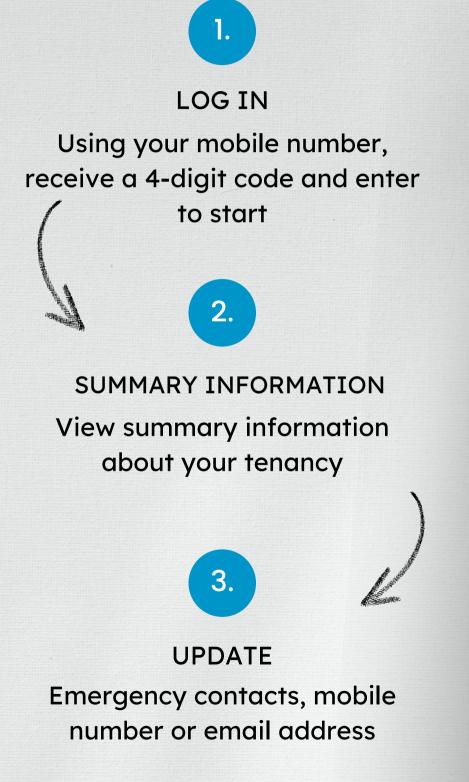

## HOME SCREEN



| Tenan      | t Summary            | ,                 | -              |
|------------|----------------------|-------------------|----------------|
| Tenant N   | <b>lame:</b> Mr Johr | n Tenant          |                |
| Tenant I   | <b>D:</b> 123456     |                   |                |
|            | Address:             |                   |                |
| 14 Walla   | by Way, Sydney       | / NSW 2000        |                |
| Email Ad   | dress:               |                   |                |
| Mobile N   | umber:               |                   |                |
| Rent Paid  | to Date: 07-A        | pr-2023           |                |
| Arrears St | <b>atus:</b> Advance |                   |                |
| Weekly Re  | ent Charge (\$)      | : 129.10