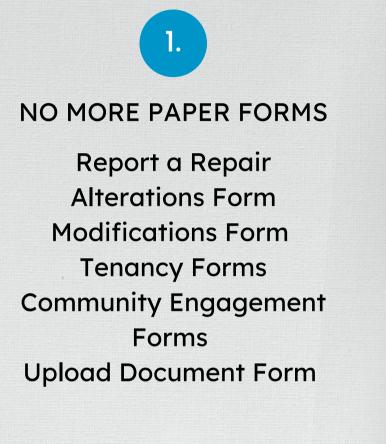

## MYBRIDGE TENANT PORTAL

2.

**RECEIVE COPIES** 

Completed forms send to Bridge automatically and receive a copy to your email

Application for a Pet