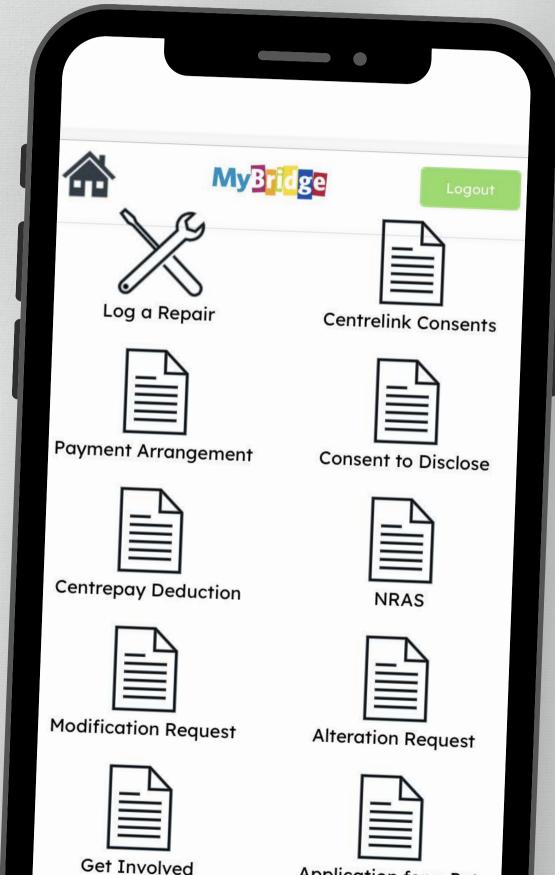

## MYBRIDGE TENANT PORTAL

2.

**RECEIVE COPIES** 

Completed forms send to Bridge automatically and receive a copy to your email

Application for a Pet